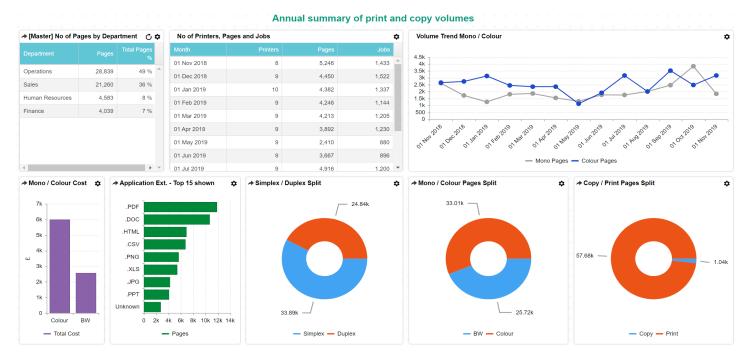

## **Introducing Intuitive for PaperCut MF**

Intuitive Dashboards enables you to harness the data stored within your PaperCut MF print management software by presenting a visual & dynamic data summary for all key stakeholders, ensuring you can easily manage and control print usage and spend.

## **Maximize the Investment in your Print Management Software**

- Easily understand, manage, and control your print estate total cost of ownership
- Data is updated automatically so you can be sure you are always looking at the latest available statistics ensuring shorter and more effective decision cycles
- Data is now easy to understand, share and discuss with colleagues
- Dashboards will show a graphical summary of where print files are being generated by device, department, location, user and application
- Cost Savings report shows overall cost savings made by implementing print rules & options within the print management software
- Environmental report details CO2 produced & tree's consumed by printing. Dashboard shows overall trend and departmental summary